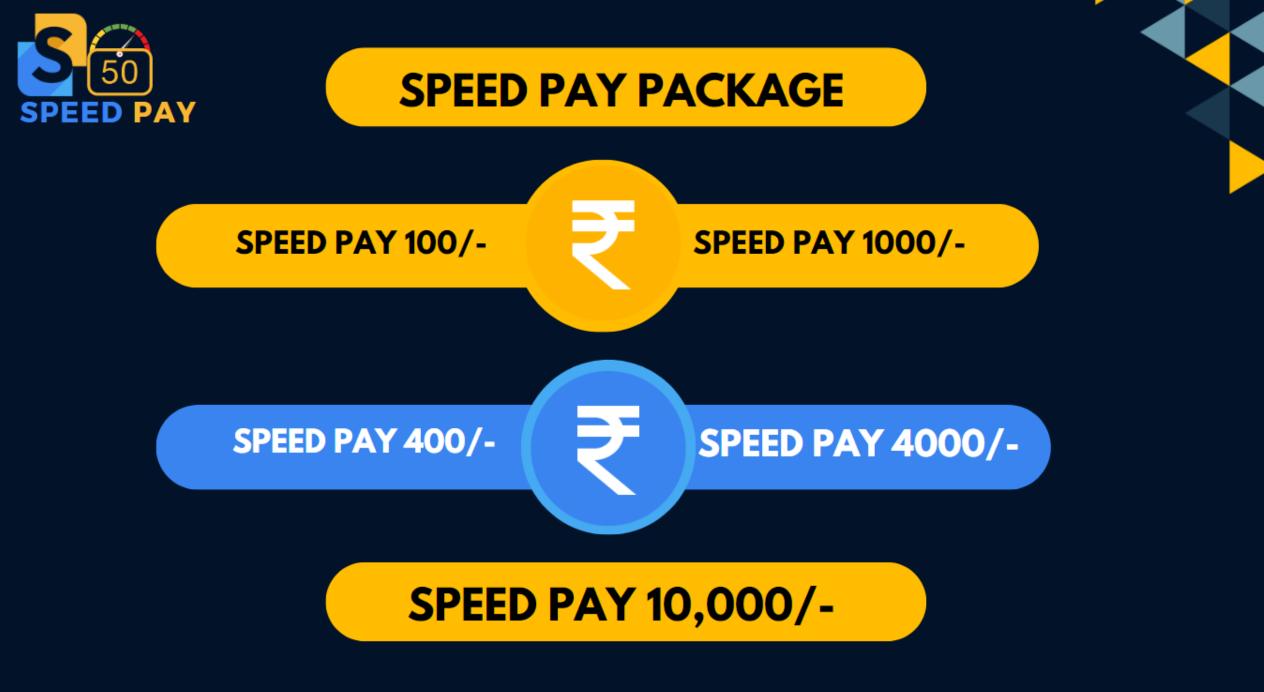

## **ABOUT COMPANY**

Speed Pay is very fast and HiFi crowdfunding system making big money every day. So you can become rich very quickly or make money very quickly with the team.You can earn 5 lakh Autopool income and unlimited team income very fast in MLM industry without any risk, without MD, by starting the min joining of the product from Rs-50.The plan to help has always been powerful, or many leaders have come to MLM promoters or improved the future of their team. www.speedpay.live